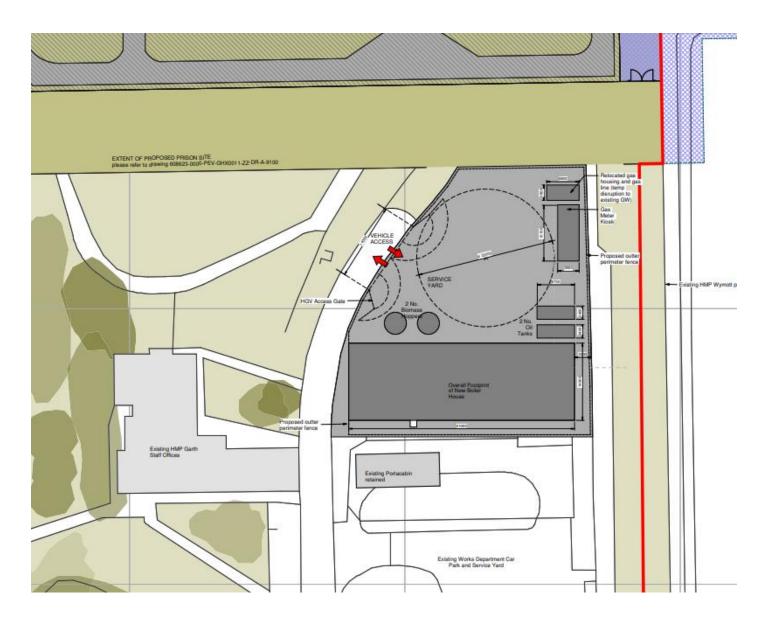

r means of access, parking and landscaping) for a new prison (up to 74,531.71 sqm GEA) (Class C2A) within a secure perimeter fence following demolition of existing buildings and structures and together with associated engineering works; Outline planning permission for a replacement boiler house (with all matters reserved except for access); and Full planning permission for a replacement bowling green and club house (Class F2(c)) on land adjacent to HMP Garth and HMP Wymott, Leyland

#### **Location Plan**



#### **Aerial photo**



#### **Aerial photo**



#### **Prison Site plan (Indicative)**



#### **Proposed landscaping**



#### **Proposed prison CGI**



#### **Pedestrian approach sketch CGI**



#### **Proposed access to Moss Ln**



#### **Boiler House block plan (Indicative)**



#### **Bowling club site plan**



#### **Bowling club elevations**



1 East Elevation



South Elevation



A North Elevation



Timber sedar cladding





#### **Bowling club CGIs**





View of main access from the car park.

View of main access from the car park



General view of the proposal from the East



View of main Coaching Cabin, Pavilion/Officials Shelter and Stotage Shelter



General view of the proposal from the West

#### Site photo – Boiler house



#### Site photo



#### Site photo north and east tree belt



### Site photo



#### Site photo – bowling club



# Site photo – Former prison officers club



# Former officers club and land beyond



#### **Pump House Lane**



#### Site photo



## Site photo – proposed bowling club site



## Towards proposed bowling