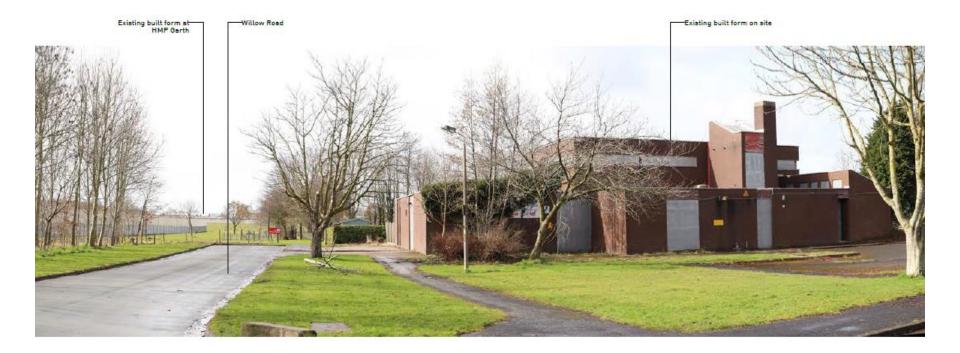

*Pedestrian approach sketch CGI**



#### **Proposed access to Moss Ln**



#### **Boiler House block plan (Indicative)**



#### **Bowling club site plan**



#### **Bowling club elevations**



1 East Elevation



South Elevation



A North Elevation



Timber sedar cladding





#### **Bowling club CGIs**





View of main access from the car park.

View of main access from the car park



General view of the proposal from the East



View of main Coaching Cabin, Pavilion/Officials Shelter and Stotage Shelter



General view of the proposal from the West

#### Site photo – Boiler house



#### Site photo



#### Site photo north and east tree belt



### Site photo



#### Site photo – bowling club



# Site photo – Former prison officers club



# Former officers club and land beyond



#### **Pump House Lane**



#### Site photo



## Site photo – proposed bowling club site



## Towards proposed bowling club site



#### **Moss Lane and prison entrance**



# Position of proposed access opposite Windy Harbour