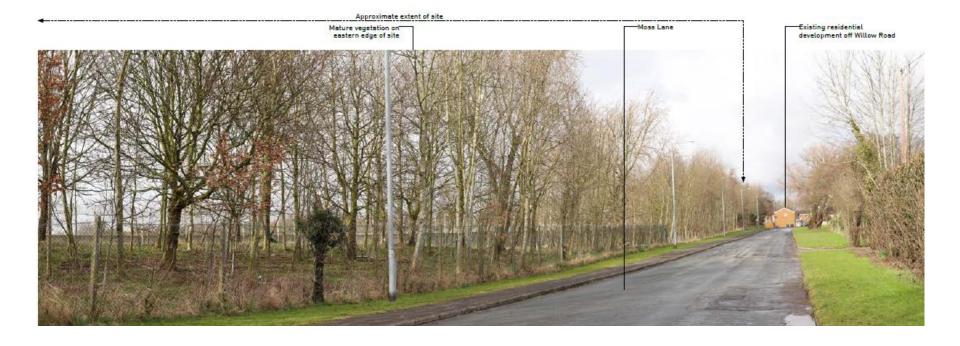

A North Elevation



Timber sedar cladding





#### **Bowling club CGIs**





View of main access from the car park.

View of main access from the car park



General view of the proposal from the East



View of main Coaching Cabin, Pavilion/Officials Shelter and Stotage Shelter



General view of the proposal from the West

#### Site photo – Boiler house



#### Site photo



#### Site photo north and east tree belt



### Site photo



#### Site photo – bowling club



# Site photo – Former prison officers club



# Former officers club and land beyond



#### **Pump House Lane**



#### Site photo



## Site photo – proposed bowling club site



## Towards proposed bowling club site



#### **Moss Lane and prison entrance**



# Position of proposed access opposite Windy Harbour