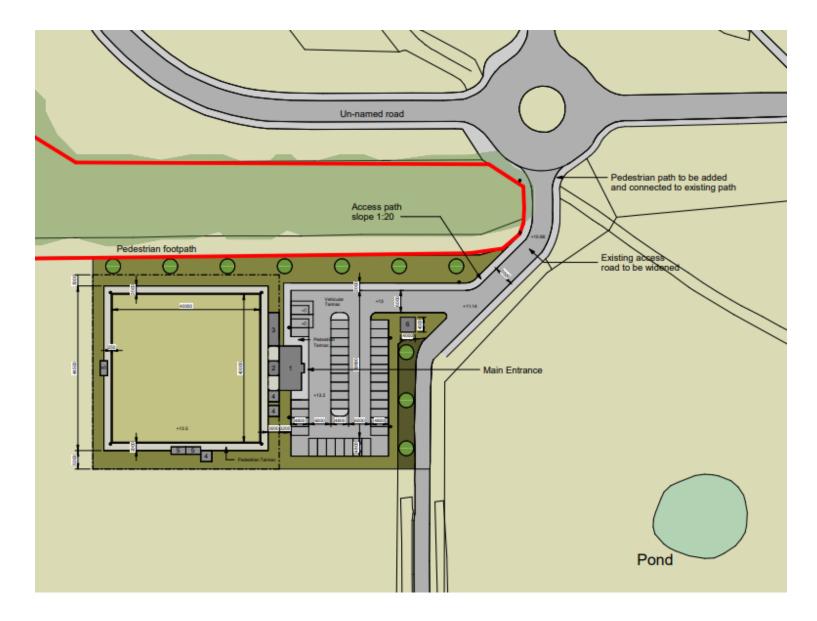

scaping) for a new prison (up to 74,531.71 sqm GEA) (Class C2A) within a secure perimeter fence following demolition of existing buildings and structures and together with associated engineering works; Outline planning permission for a replacement boiler house (with all matters reserved except for access); and Full planning permission for a replacement bowling green and club house (Class F2(c)) on land adjacent to HMP Garth and HMP Wymott, Leyland

#### **Location Plan**



#### **Aerial photo**



#### **Aerial photo**



#### **Prison Site plan (Indicative)**



#### **Proposed landscaping**



#### **Proposed prison CGI**



#### **Pedestrian approach sketch CGI**



#### **Proposed access to Moss Ln**



#### **Boiler House block plan (Indicative)**



#### **Bowling club site plan**



#### **Bowling club elevations**



1 East Elevation



South Elevation



A North Elevation



Timber sedar cladding





#### **Bowling club CGIs**





View of main access from the car park.

View of main access from the car park



General view of the proposal from the East



View of main Coaching Cabin, Pavilion/Officials Shelter and Stotage Shelter



General view of the proposal from the West

#### Site photo – Boiler house



#### Site photo



#### Site photo north and east tree belt



### Site photo



#### Site photo – bowling club



# Site photo – Former prison officers club



# Former officers club and land beyond



#### **Pump House Lane**



#### Site photo



## Site photo – proposed bowling club site



## Towards proposed bowling club site



#### **Moss Lane and p