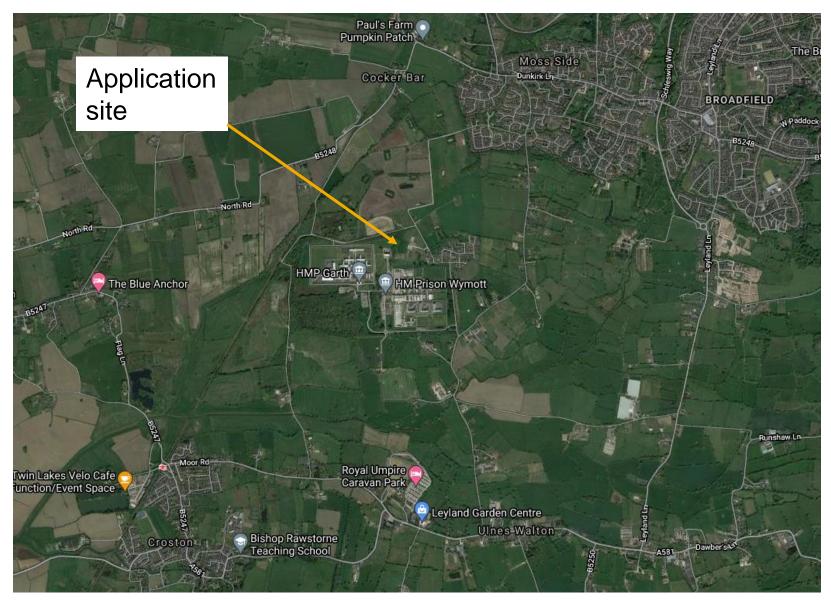

Planning Committee Meeting

#### 21 December 2021





#### 21/01028/OUTMAJ

HM Prison Wymott, Moss Lane, Ulnes Walton

Hybrid planning application seeking: Outline planning permission (with all matters reserved except for means of access, parking and landscaping) for a new prison (up to 74,531.71 sqm GEA) (Class C2A) within a secure perimeter fence following demolition of existing buildings and structures and together with associated engineering works; Outline planning permission for a replacement boiler house (with all matters reserved except for access); and Full planning permission for a replacement bowling green and club house (Class F2(c)) on land adjacent to HMP Garth and HMP Wymott, Leyland

#### **Location Plan**



#### **Aerial photo**



#### **Aerial photo**



#### **Prison Site plan (Indicative)**



#### **Proposed landscaping**



#### **Proposed prison CGI**



#### **Pedestrian approach sketch CGI**



#### **Proposed access to Moss Ln**



#### **Boiler House block plan (Indicative)**



#### **Bowling club site plan**



#### **Bowling club elevations**



1 East Elevation



South Elevation



A North Elevation



Timber sedar cladding





#### **Bowling club CGIs**





View of main access from the car park.

View of main access from the car park



General view of the proposal from the East



View of main Coaching Cabin, Pavilion/Officials Shelter and Stotage Shelter



General view of the proposal from the West

#### Site photo – Boiler house



#### Site photo



#### Site photo north and east tree belt