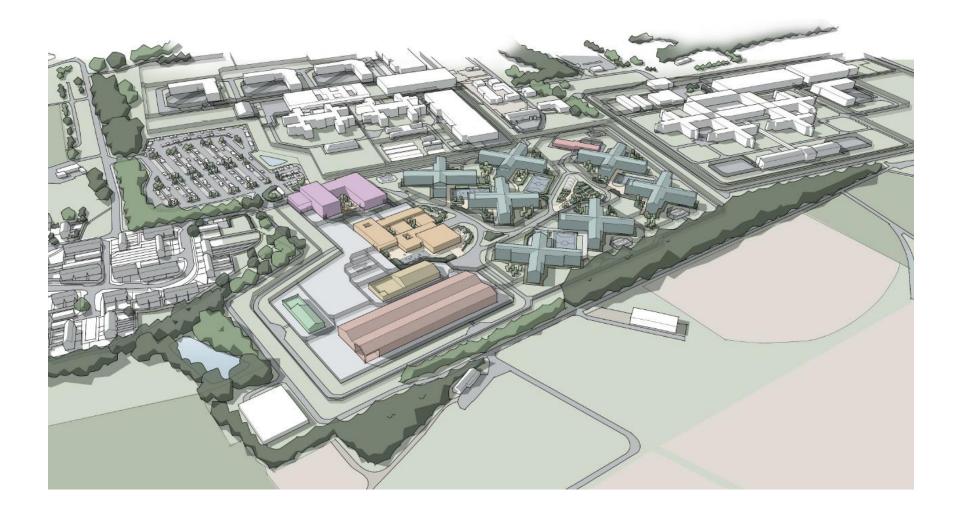

ott, Moss Lane, Ulnes Walton

Hybrid planning application seeking: Outline planning permission (with all matters reserved except for means of access, parking and landscaping) for a new prison (up to 74,531.71 sqm GEA) (Class C2A) within a secure perimeter fence following demolition of existing buildings and structures and together with associated engineering works; Outline planning permission for a replacement boiler house (with all matters reserved except for access); and Full planning permission for a replacement bowling green and club house (Class F2(c)) on land adjacent to HMP Garth and HMP Wymott, Leyland

#### **Location Plan**



#### **Aerial photo**



#### **Aerial photo**



#### **Prison Site plan (Indicative)**



#### **Proposed landscaping**



#### **Proposed prison CGI**



#### **Pedestrian approach sketch CGI**



#### **Proposed access to Moss Ln**



#### **Boiler House block plan (Indicative)**



#### **Bowling club site plan**



#### **Bowling club elevations**



1 East Elevation



South Elevation



A North Elevation



Timber sedar cladding





#### **Bowling club CGIs**





View of main access from the car park.

View of main access from the car park



General view of the proposal from the East



View of main Coaching Cabin, Pavilion/Officials Shelter and Stotage Shelter



General view of the proposal from the West

#### Site photo – Boiler house



#### Site photo



#### Site photo north and east tree belt



### Site photo



#### Site photo – bowling club



# Site photo – Former prison officers club



# Former officers club and land