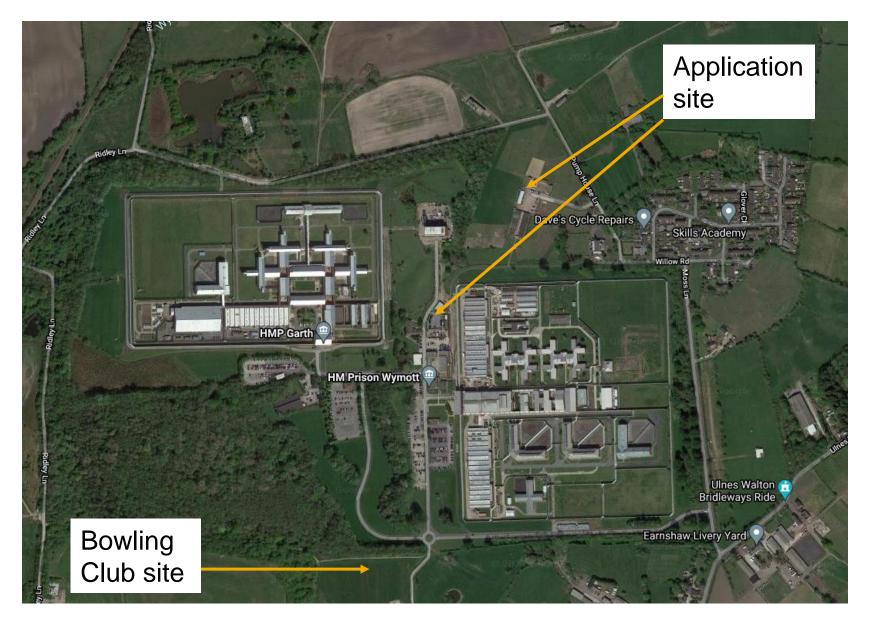

Planning Committee Meeting

#### 21 December 2021





#### 21/01028/OUTMAJ

HM Prison Wymott, Moss Lane, Ulnes Walton

Hybrid planning application seeking: Outline planning permission (with all matters reserved except for means of access, parking and landscaping) for a new prison (up to 74,531.71 sqm GEA) (Class C2A) within a secure perimeter fence following demolition of existing buildings and structures and together with associated engineering works; Outline planning permission for a replacement boiler house (with all matters reserved except for access); and Full planning permission for a replacement bowling green and club house (Class F2(c)) on land adjacent to HMP Garth and HMP Wymott, Leyland

#### **Location Plan**



#### **Aerial photo**



#### **Aerial photo**



#### **Prison Site plan (Indicative)**



#### **Proposed landscaping**



#### **Proposed prison CGI**



#### **Pedestrian approach sketch CGI**



#### **Proposed access to Moss Ln**



#### **Boiler House block plan (Indicative)**



#### **Bowling club site plan**



#### **Bowling club elevations**



1 East Elevation



South Elevation



A North Elevation



Timber sedar cladding





#### **Bowling club CGIs**





View of main access from the car park.

View of main access from the car park



General view of the proposal from the East



View of main Coaching Cabin, Pavilion/Officials Shelter and Stotage Shelter



General view of the proposal from the West

#### Site photo – Boiler house



#### Site photo



#### Site photo north and east tree belt



### Site photo



####