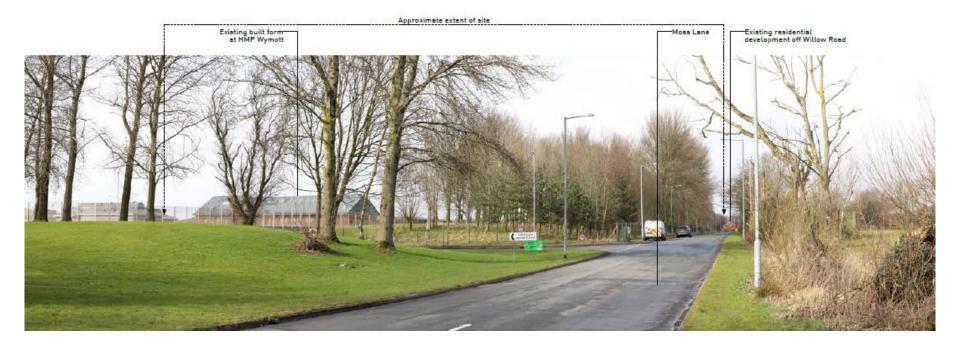

lub elevations**



1 East Elevation



South Elevation



A North Elevation



Timber sedar cladding





#### **Bowling club CGIs**





View of main access from the car park.

View of main access from the car park



General view of the proposal from the East



View of main Coaching Cabin, Pavilion/Officials Shelter and Stotage Shelter



General view of the proposal from the West

#### Site photo – Boiler house



#### Site photo



#### Site photo north and east tree belt



### Site photo



#### Site photo – bowling club



# Site photo – Former prison officers club



# Former officers club and land beyond



#### **Pump House Lane**



#### Site photo



## Site photo – proposed bowling club site



## Towards proposed bowling club site



#### **Moss Lane and prison entrance**



# Position of proposed access opposite Windy Harbour