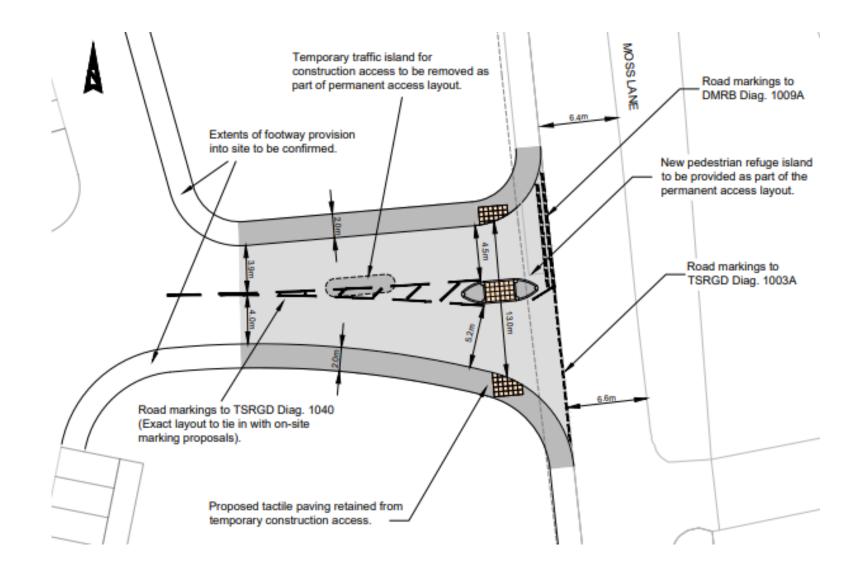

g permission (with all matters reserved except for means of access, parking and landscaping) for a new prison (up to 74,531.71 sqm GEA) (Class C2A) within a secure perimeter fence following demolition of existing buildings and structures and together with associated engineering works; Outline planning permission for a replacement boiler house (with all matters reserved except for access); and Full planning permission for a replacement bowling green and club house (Class F2(c)) on land adjacent to HMP Garth and HMP Wymott, Leyland

#### **Location Plan**



#### **Aerial photo**



#### **Aerial photo**



#### **Prison Site plan (Indicative)**



#### **Proposed landscaping**



#### **Proposed prison CGI**



#### **Pedestrian approach sketch CGI**



#### **Proposed access to Moss Ln**



#### **Boiler House block plan (Indicative)**



#### **Bowling club site plan**



#### **Bowling club elevations**



1 East Elevation



South Elevation



A North Elevation



Timber sedar cladding





#### **Bowling club CGIs**





View of main access from the car park.

View of main access from the car park



General view of the proposal from the East



View of main Coaching Cabin, Pavilion/Officials Shelter and Stotage Shelter



General view of the proposal from the West

#### Site photo – Boiler house



#### Site photo



#### Site photo north and east tree belt



### Site photo



#### Site photo – bowling club



# Site photo – Former prison officers club



# Former officers club and land beyond



#### **Pump House Lane**



#### Site photo



## Site photo – proposed