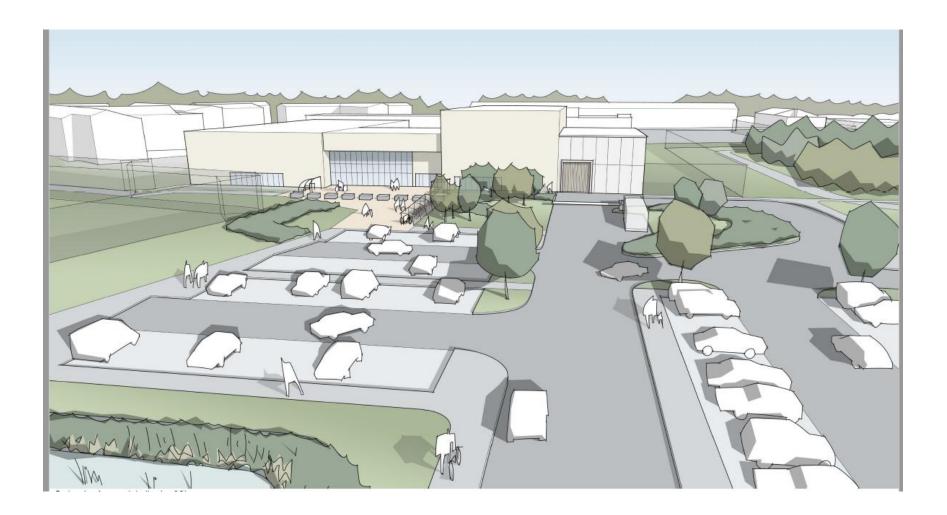

ng application seeking: Outline planning permission (with all matters reserved except for means of access, parking and landscaping) for a new prison (up to 74,531.71 sqm GEA) (Class C2A) within a secure perimeter fence following demolition of existing buildings and structures and together with associated engineering works; Outline planning permission for a replacement boiler house (with all matters reserved except for access); and Full planning permission for a replacement bowling green and club house (Class F2(c)) on land adjacent to HMP Garth and HMP Wymott, Leyland

#### **Location Plan**



#### **Aerial photo**



#### **Aerial photo**



#### **Prison Site plan (Indicative)**



#### **Proposed landscaping**



#### **Proposed prison CGI**



#### **Pedestrian approach sketch CGI**



#### **Proposed access to Moss Ln**



#### **Boiler House block plan (Indicative)**



#### **Bowling club site plan**



#### **Bowling club elevations**



1 East Elevation



South Elevation



A North Elevation



Timber sedar cladding





#### **Bowling club CGIs**





View of main access from the car park.

View of main access from the car park



General view of the proposal from the East



View of main Coaching Cabin, Pavilion/Officials Shelter and Stotage Shelter



General view of the proposal from the West

#### Site photo – Boiler house



#### Site photo



#### Site photo north and east tree belt



### Site photo



#### Site photo – bowling club



# Site photo – Former prison officers club



# Former officers club and land beyond



#### **Pump House Lane**



####