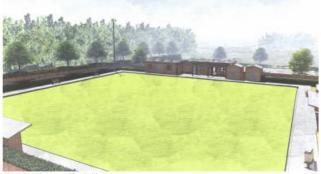

g green and club house (Class F2(c)) on land adjacent to HMP Garth and HMP Wymott, Leyland

#### **Location Plan**



#### **Aerial photo**



#### **Aerial photo**



#### **Prison Site plan (Indicative)**



#### **Proposed landscaping**



#### **Proposed prison CGI**



#### **Pedestrian approach sketch CGI**



#### **Proposed access to Moss Ln**



#### **Boiler House block plan (Indicative)**



#### **Bowling club site plan**



#### **Bowling club elevations**



1 East Elevation



South Elevation



A North Elevation



Timber sedar cladding





#### **Bowling club CGIs**





View of main access from the car park.

View of main access from the car park



General view of the proposal from the East



View of main Coaching Cabin, Pavilion/Officials Shelter and Stotage Shelter



General view of the proposal from the West

#### Site photo – Boiler house



#### Site photo



#### Site photo north and east tree belt



### Site photo



#### Site photo – bowling club



# Site photo – Former prison officers club



# Former officers club and land beyond



#### **Pump House Lane**



#### Site photo



## Site photo – proposed bowling club site



## Towards proposed bowling club site



#### **Moss Lane and prison entrance**



# Position of proposed access opposite Windy Harbour