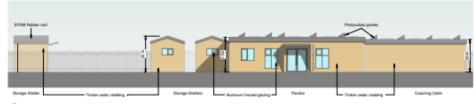

#### **Bowling club elevations**

1 East Elevation

South Elevation

A North Elevation

Timber sedar cladding