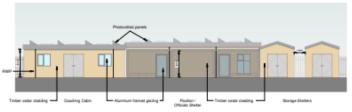

#### **Bowling club elevations**

1 East Elevation

South Elevation

A North Elevation

Timber sedar cladding