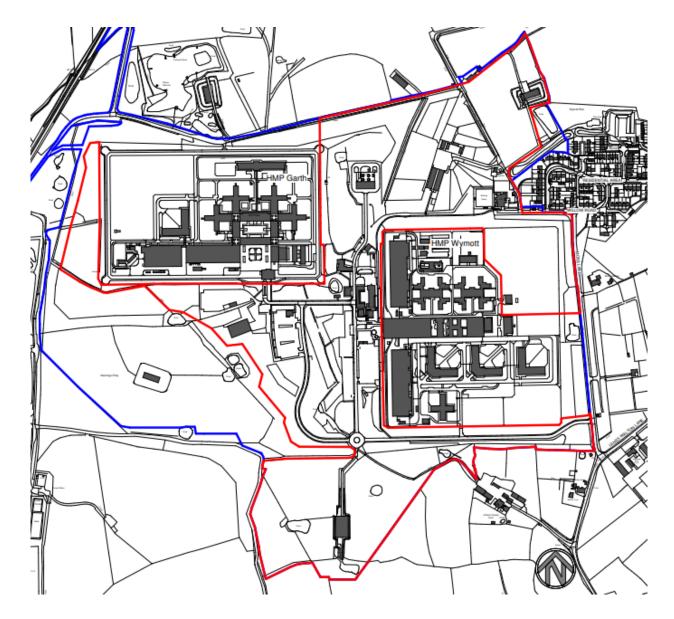

#### 21/01028/OUTMAJ

HM Prison Wymott, Moss Lane, Ulnes Walton

Hybrid planning application seeking: Outline planning permission (with all matters reserved except for means of access, parking and landscaping) for a new prison (up to 74,531.71 sqm GEA) (Class C2A) within a secure perimeter fence following demolition of existing buildings and structures and together with associated engineering works; Outline planning permission for a replacement boiler house (with all matters reserved except for access); and Full planning permission for a replacement bowling green and club house (Class F2(c)) on land adjacent to HMP Garth and HMP Wymott, Leyland

#### **Prison Site plan (Indicative)**