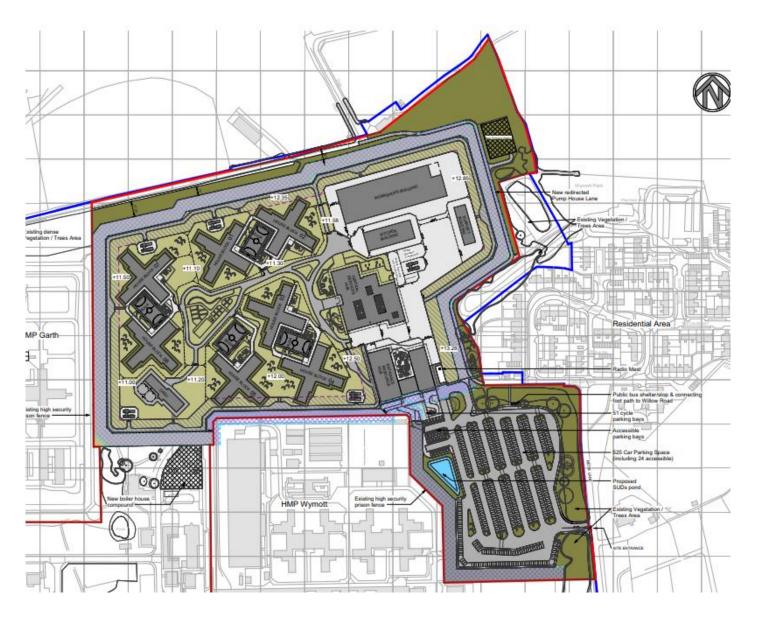

g

#### 21 December 2021





#### 21/01028/OUTMAJ

HM Prison Wymott, Moss Lane, Ulnes Walton

Hybrid planning application seeking: Outline planning permission (with all matters reserved except for means of access, parking and landscaping) for a new prison (up to 74,531.71 sqm GEA) (Class C2A) within a secure perimeter fence following demolition of existing buildings and structures and together with associated engineering works; Outline planning permission for a replacement boiler house (with all matters reserved except for access); and Full planning permission for a replacement bowling green and club house (Class F2(c)) on land adjacent to HMP Garth and HMP Wymott, Leyland

#### **Location Plan**



#### **Aerial photo**



#### **Aerial photo**



#### **Prison Site plan (Indicative)**



#### **Proposed landscaping**



#### **Proposed prison CGI**



#### **Pedestrian approach sketch CGI**



#### **Proposed access to Moss Ln**



#### **Boiler House block plan (Indicative)**



#### **Bowling club site plan**



#### **Bowling club elevations**



1 East Elevation



South Elevation



A North Elevation



Timber sedar cladding





#### **Bowling club CGIs**





View of main access from the car park.

View of main access from the car park



General view of the proposal from the East



View of main Coaching Cabin, Pavilion/Officials Shelter and Stotage Shelter



General view of the proposal from the West

#### Site photo – Boiler house



#### Site photo



#### Site photo north and east tree belt



### Site photo



#### Site photo – bowling club



# Site photo