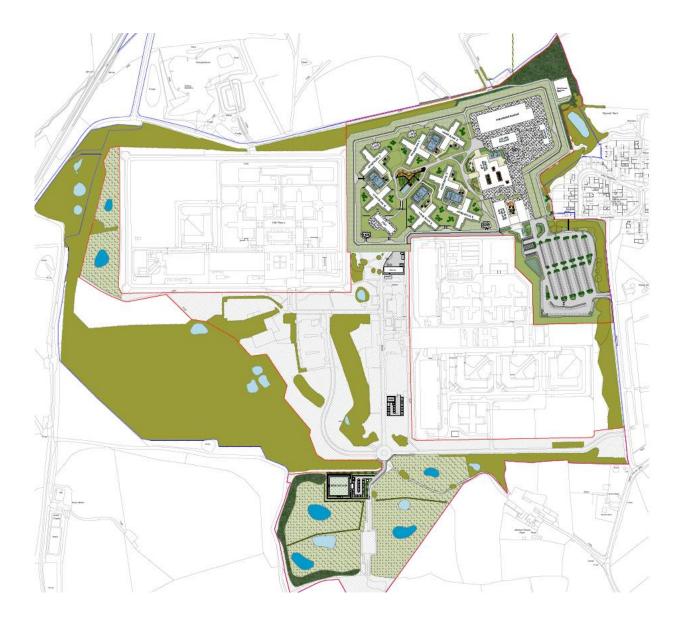

# 21/01028/OUTMAJ

HM Prison Wymott, Moss Lane, Ulnes Walton

Hybrid planning application seeking: Outline planning permission (with all matters reserved except for means of access, parking and landscaping) for a new prison (up to 74,531.71 sqm GEA) (Class C2A) within a secure perimeter fence following demolition of existing buildings and structures and together with associated engineering works; Outline planning permission for a replacement boiler house (with all matters reserved except for access); and Full planning permission for a replacement bowling green and club house (Class F2(c)) on land adjacent to HMP Garth and HMP Wymott, Leyland

#### **Location Plan**



#### **Aerial photo**



#### **Aerial photo**



#### **Prison Site plan (Indicative)**



#### **Proposed landscaping**



#### **Proposed prison CGI**



#### **Pedestrian approach sketch CGI**



#### **Proposed access to Moss Ln**



#### **Boiler House block plan (Indicative)**



#### **Bowling club site plan**



#### **Bowling club elevations**



1 East Elevation



South Elevation



A North Elevation



Timber sedar cladding





#### **Bowling club CGIs**





View of main access from the car park.

View of main access from the car park



General view of the proposal from the East



View of main Coaching Cabin, Pavilion/Officials Shelter and Stotage Shelter



General view of the proposal from the West

#### Site photo – Boiler house



#### Site photo



#### Site photo north and east tree belt



### Site photo



#### Site photo – bowling club



# Site photo – Former prison officers club